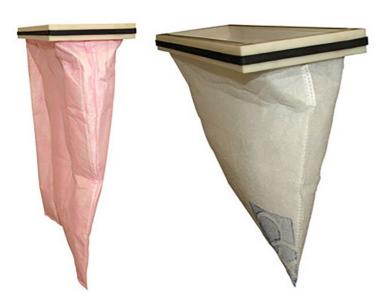

#### BF VTR 300 STD kit

BF kit=2pcs(F7/ePM2.5 70% sup and G3/Coarse 50% ext)

This kit consists of original high quality filters for the ventilation unit SAVE VTR 300 (unit art. no.: 19592, 19593, 78979, 78969, 88300, 88301).

1x Supply Air Bag filter (F7/ePM2.5 70%) Dimensions LxWxH (mm): 395x150x485 1x Extract Air Bag filter (G3/Coarse 50%) Dimensions LxWxH (mm): 395x145x285