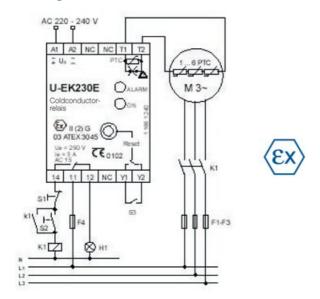

#### Wiring

In case of failure, the relay switches off the contactor/circuit breaker and so prevents an overheating of the isolation system and/or the surface temperature. The protective function of the equipment is guaranteed only if wiring is done directly into the control circuit of the motor/machine in accordance with the connection diagram.