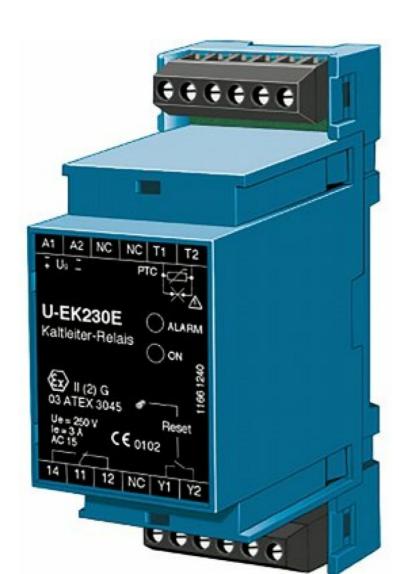

### **Effective motor protection**

The U-EK 230E is a thermistor motor protection device that provides effective protection *for* the Ex fans in the DKEX, KTEX and TFDX series.

#### **Optional casing**

For added protection, the U-EK 230E is available with an optional casing as an accessory.

The U-EK 230E is a thermistor motor protection device which is intended for use in conjunction with a contactor for the protection of the Ex fans in the DKEX, KTEX and TFDX series. It is an electronic unit that is designed for snap fitting onto a 35mm instrument rail. Fan motors have six series-connected thermistors, two per phase winding, whose resistance is determined by the motor temperature. If the motor temperature exceeds the permitted limit the resistance rises sharply and the motor protector is triggered. Once this has been triggered a warning light is illuminated.

#### Item number: #30199 Variant: 230V 50Hz