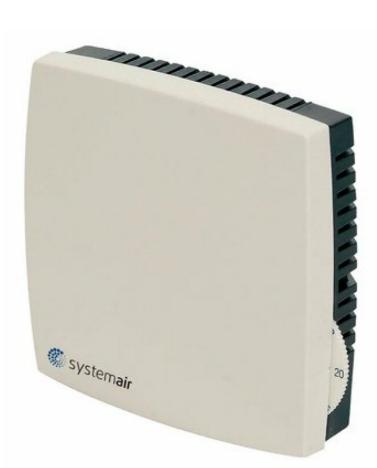

#### **Room temperature**

The TG-R is a room sensor designed for measuring room temperature. To be used with the TTC, Pulser or RT 0-30.

### **Setpoint Adjustment**

TG-R room sensor can also be used for setpoint adjustment only.

#### Lockable scale

The scale of the TG-R can be locked via means of a screw which is concealed behind the cover.