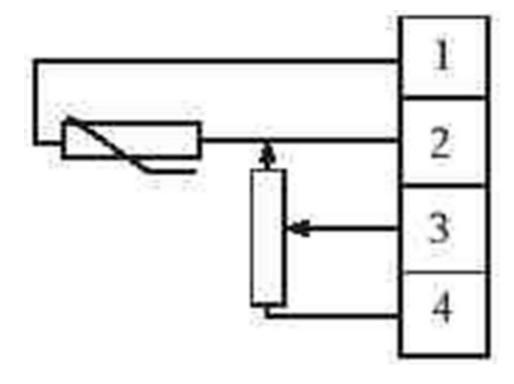

T 0-30.

### **Setpoint Adjustment**

TG-R room sensor can also be used for setpoint adjustment only.

#### Lockable scale

The scale of the TG-R can be locked via means of a screw which is concealed behind the cover.

## **Technical parameters**

| Nominal data              |         |    |
|---------------------------|---------|----|
| Temperature adjustment    | 0 to 30 | °C |
|                           |         |    |
| Protection/Classification |         |    |
| Enclosure class           | IP30    |    |
|                           |         |    |
| Dimensions and weights    |         |    |
| Depth                     | 30      | mm |
| Height                    | 86      | mm |
| Width                     | 86      | mm |
| Weight                    | 0.1     | kg |

## Wiring



#### Item number: #5162

Page 3 of 3

### **Documents**

- TG-R430\_GB.pdf
- TG-R430\_IMO.pdf
- Conformity decl. TG\_KH\_PT100X.pdf
- EC\_TG-R4\_.pdf
- RESISTANCE TABLE NTC SENSORS\_EN.PDF