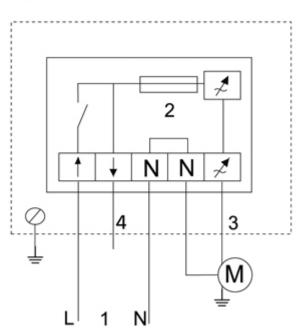

e mounting.



## **TECHNICAL DATA**

|                 | VRS 2.0 U Surface mounted<br>9500017 |      | VRS 2.0 I Recessed<br>9500016 |      |
|-----------------|--------------------------------------|------|-------------------------------|------|
| Parameter       | Value                                | Unit | Value                         | Unit |
| Voltage         | 230                                  | V    | 230                           | V    |
| Frequency       | 50                                   | Hz   | 50                            | Hz   |
| Current         | 2                                    | А    | 2                             | А    |
| Enclosure class | 54                                   | IP   | 54                            | IP   |



## WIRING DIAGRAM

VRS



## DIMENSIONS