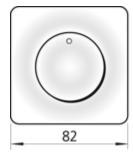

**TECHNICAL DATA**

|                 | VRS 2.0 U Surface mounted<br>9500017 |      | VRS 2.0 I Recessed<br>9500016 |      |
|-----------------|--------------------------------------|------|-------------------------------|------|
| Parameter       | Value                                | Unit | Value                         | Unit |
| Voltage         | 230                                  | V    | 230                           | V    |
| Frequency       | 50                                   | Hz   | 50                            | Hz   |
| Current         | 2                                    | А    | 2                             | А    |
| Enclosure class | 54                                   | IP   | 54                            | IP   |



## WIRING DIAGRAM

VRS



## DIMENSIONS