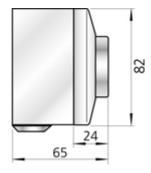

*TECHNICAL DATA**

|                 | VRS 2.0 U Surface mounted<br>9500017 |      | VRS 2.0 I Recessed<br>9500016 |      |
|-----------------|--------------------------------------|------|-------------------------------|------|
| Parameter       | Value                                | Unit | Value                         | Unit |
| Voltage         | 230                                  | V    | 230                           | V    |
| Frequency       | 50                                   | Hz   | 50                            | Hz   |
| Current         | 2                                    | А    | 2                             | А    |
| Enclosure class | 54                                   | IP   | 54                            | IP   |



## WIRING DIAGRAM

VRS



## DIMENSIONS